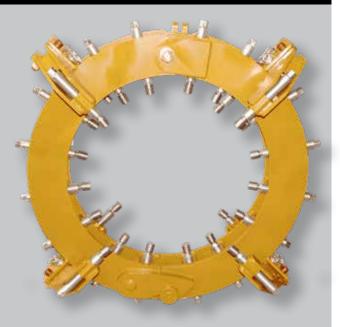

## Rim Clamp

Model 258

## **OVERVIEW**

The Sawyer Rim Clamp is designed for tough reforming jobs. The Rim Clamp reforms 45,000 PSI high tensile pipe up to Schedule 80, with out-of-round conditions up to 2" depending on wall thickness. The multiple jackscrews give the operator the ability to apply precise reforming pressure where it is needed most. The Jackscrew Setting Gauge saves considerable time and effort in trying to balance the clamp once it's in position.

## **FEATURES AND BENEFITS**

- From sizes 4"-72"+
- Reform 45,000 PSI tensile strength pipe up to Schedule 80
- For out-of-round conditions up to 2" depending on wall thickness
- Pivot points are made from stainless steel, one clamp will work for all applications
- Heavy duty latching mechanism
- Hinged flip-up jackbars allow for simple pipe mating and allow for full 360° welding
- Jackscrew Setting Gauge makes initial setup easy
- Torque wrench supplied for accurate reforming pressure